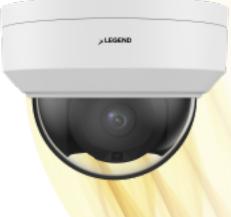

4 MP Vandal Proof Fixed Dome Network Camera w/IR, SD Slot

- High quality image with 4MP, 1/3" CMOS sensor
- Wide Angle 2.4mm Fixed Lens
- True WDR (120 dB) to offer you the best image in the

most demanding lighting conditions

- H.265+ & H.264 encoding
- Smart IR, Up to 30 m (98ft) IR distance
- Supports Micro SD Card, up to 256GB

### 4 MP Vandal Proof Fixed Dome Network Camera w/IR, SD Slot