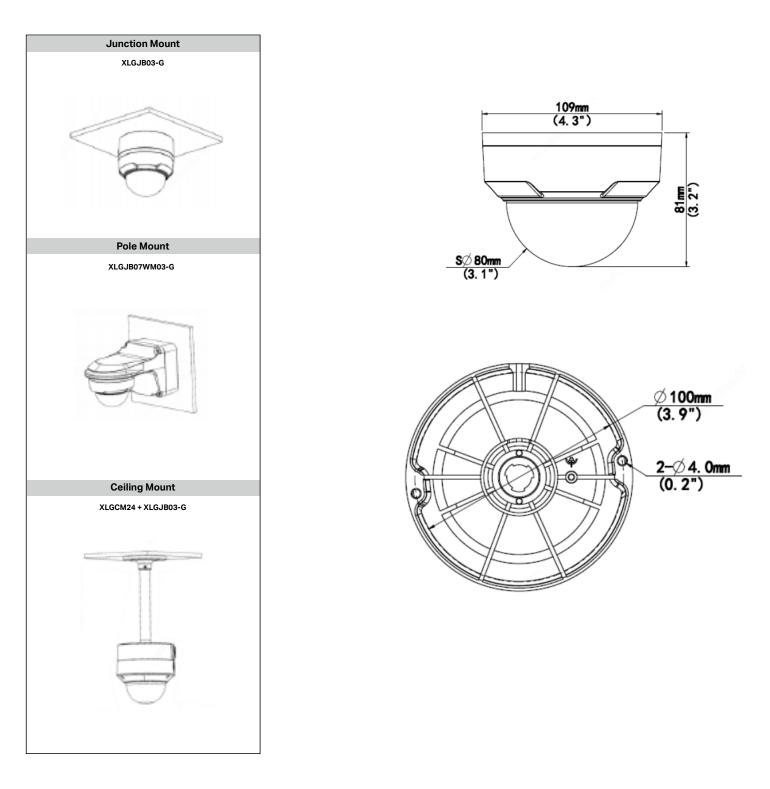

### **Product Specifications**

| Network             |                                                                                                           |  |  |
|---------------------|-----------------------------------------------------------------------------------------------------------|--|--|
| Ethernet            | 1 RJ45 10M/100M Base-TX Ethernet                                                                          |  |  |
| Protocol            | IPv4, IGMP, ICMP, ARP, TCP, UDP, DHCP, RTP, RTSP, RTCP, DNS, DDNS, NTP, FTP, UPnP, HTTP, HTTPS, SMTP, SSL |  |  |
| Compatibility       | ONVIF (Profile S, Profile G, Profile T), API                                                              |  |  |
| Interface           |                                                                                                           |  |  |
| Audio In/Out        | Input: impedance 35kΩ; amplitude 2V [p-p]<br>Output: impedance 600Ω; amplitude 2V [p-p]                   |  |  |
| Alarm In/Out        | 1/1                                                                                                       |  |  |
| Audio               |                                                                                                           |  |  |
| Audio Compression   | G.711                                                                                                     |  |  |
| Two-way audio       | Supported                                                                                                 |  |  |
| Suppression         | Supported                                                                                                 |  |  |
| Sampling Rate       | 8KHz                                                                                                      |  |  |
| General             |                                                                                                           |  |  |
| Power Supply        | DC 12V±25%, PoE (IEEE 802.3af)                                                                            |  |  |
| Power Consumption   | Less than 5.5W                                                                                            |  |  |
| Working Environment | -30°C to 60°C (-31°F to 140°F) / Less than 95% RH                                                         |  |  |
| Protection          | IP67; IK10                                                                                                |  |  |
| Weight              | 0.45kg                                                                                                    |  |  |
| Dimensions          | Φ108.7 x 81.1mm (Ø4.3" x 3.2")                                                                            |  |  |