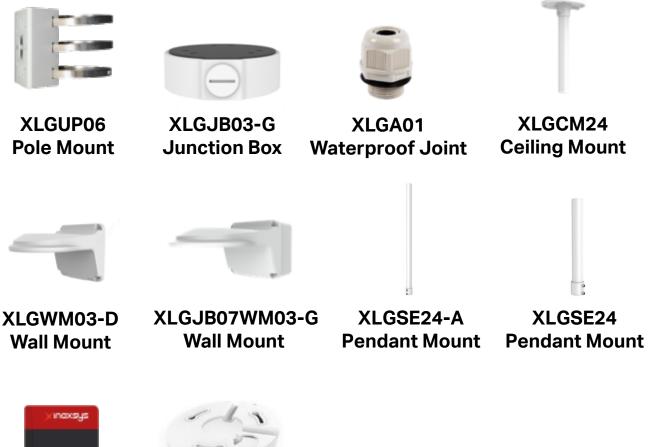

## **Product Specifications**

VUSD256G Micro SD Card

XLGUM06

**Incline Mount** 

\*Design and specifications are subjects to change without notice.